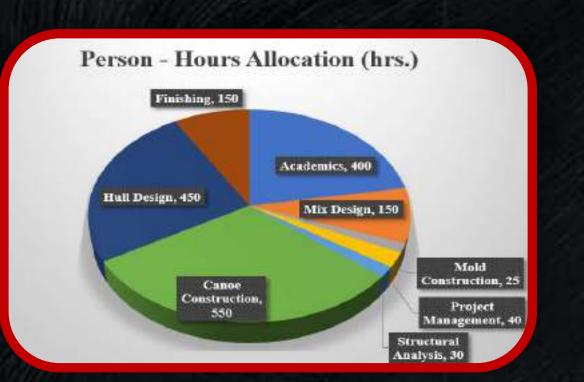

# HULLDESIGN Buggetta 25.75 The Sands of Character of Ch

## GAME OF STONIES







Critical Path











h Curing tent ol; timer; fied Recycled display stands

| Material                 | Quantity    | Unit Cost        | Total Pric |
|--------------------------|-------------|------------------|------------|
| Cementious Material      |             |                  |            |
| Portland Cement Type III | 124.6 lbs.  | \$0.10/lbs.      | Donated    |
| Fly Ash Class C          | 31.15 lbs   | \$0.03 / lbs.    | Donated    |
| Silica Fume              | 52.15 lbs.  | \$0.25 / lbs     | Donated    |
| Aggregates               |             |                  |            |
| 3M Glass Bubbles K-20    | 19.25 lbs   | \$6.99/lbs.      | \$134.56   |
| Poraver                  | 57.4 lbs    | \$1.50/lbs.      | \$86.10    |
| Perlite                  | 11.55 lbs