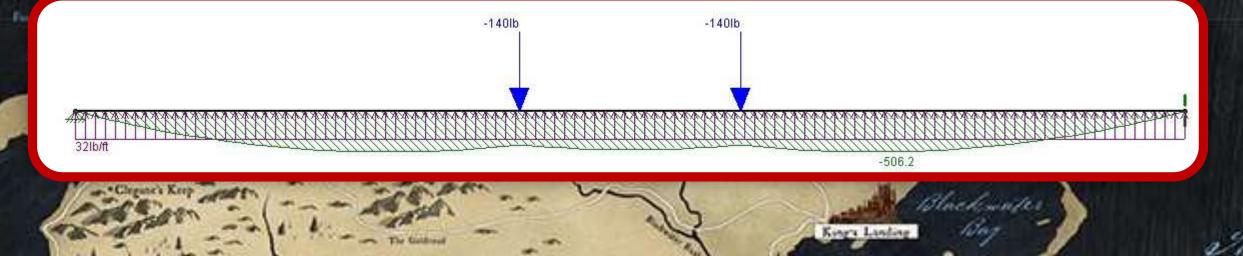

t                  | 2 gallons   | \$12.00 / gallon | \$24.00    |
| Plaster                  | 50 lbs.     | \$0.15 / Ibs     | \$7.50     |
| 05-50                    |             |                  |            |
| Racings                  | 1           | ****             | 400000     |
| Racing Paddles           | 4           | \$25.00 ea.      | \$100.00   |
| Protective Foam          | 17 ft.      | \$0.39 / ft.     | \$6.63     |
| Wetsuit Rentals          | 10          | \$20.00 ea.      | \$200.00   |
| Adult Waders             | 3           | \$99.99 ea.      | \$199.98   |
|                          |             | There are the    | #1 #26 26  |
|                          |             | Grand Total:     | \$1,026.26 |

#### 

3. Morellaneous concrete.

# STRUCTURAL ANALYSIS



Front/ Back View

-180lb -180lb -140lb -1

### MOLD CONSTRUCTION



CONCRETE PLACEMENT