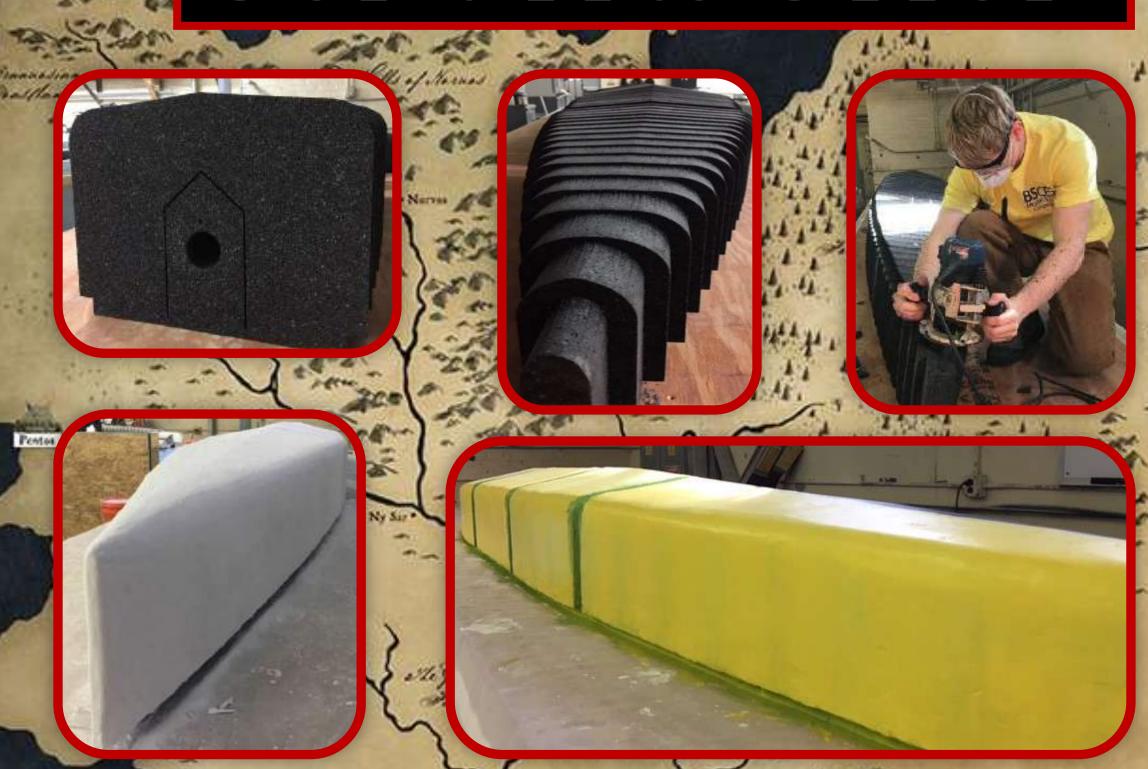

Plaster                  | 50 lbs.     | \$0.15 / Ibs     | \$7.50     |
| 05-50                    |             |                  |            |
| Racings                  | 1           | ****             | 400000     |
| Racing Paddles           | 4           | \$25.00 ea.      | \$100.00   |
| Protective Foam          | 17 ft.      | \$0.39 / ft.     | \$6.63     |
| Wetsuit Rentals          | 10          | \$20.00 ea.      | \$200.00   |
| Adult Waders             | 3           | \$99.99 ea.      | \$199.98   |
|                          |             | There are the    | #1 #26 26  |
|                          |             | Grand Total:     | \$1,026.26 |

#### 

3. Morellaneous concrete.

# STRUCTURAL ANALYSIS



Front/ Back View

-180lb -180lb -140lb -1

### MOLD CONSTRUCTION



CONCRETE PLACEMENT