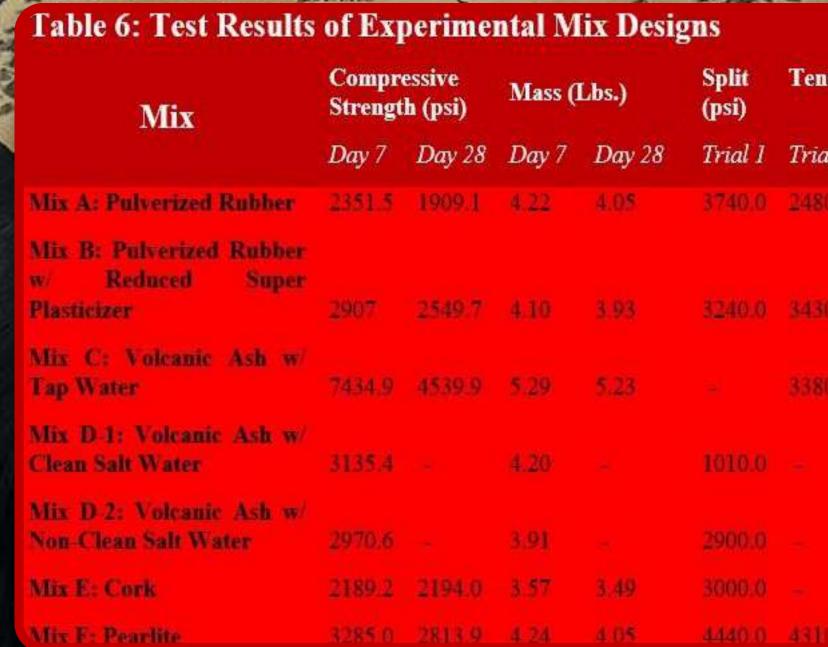

| 50 lbs.     | \$0.15 / Ibs     | \$7.50     |
| 05-50                    |             |                  |            |
| Racings                  | 1           | ****             | 400000     |
| Racing Paddles           | 4           | \$25.00 ea.      | \$100.00   |
| Protective Foam          | 17 ft.      | \$0.39 / ft.     | \$6.63     |
| Wetsuit Rentals          | 10          | \$20.00 ea.      | \$200.00   |
| Adult Waders             | 3           | \$99.99 ea.      | \$199.98   |
|                          |             | There are the    | #1 #26 26  |
|                          |             | Grand Total:     | \$1,026.26 |

#### 

3. Morellaneous concrete.

# STRUCTURAL ANALYSIS



Front/ Back View

-180lb -180lb -140lb -1

### MOLD CONSTRUCTION



CONCRETE PLACEMENT