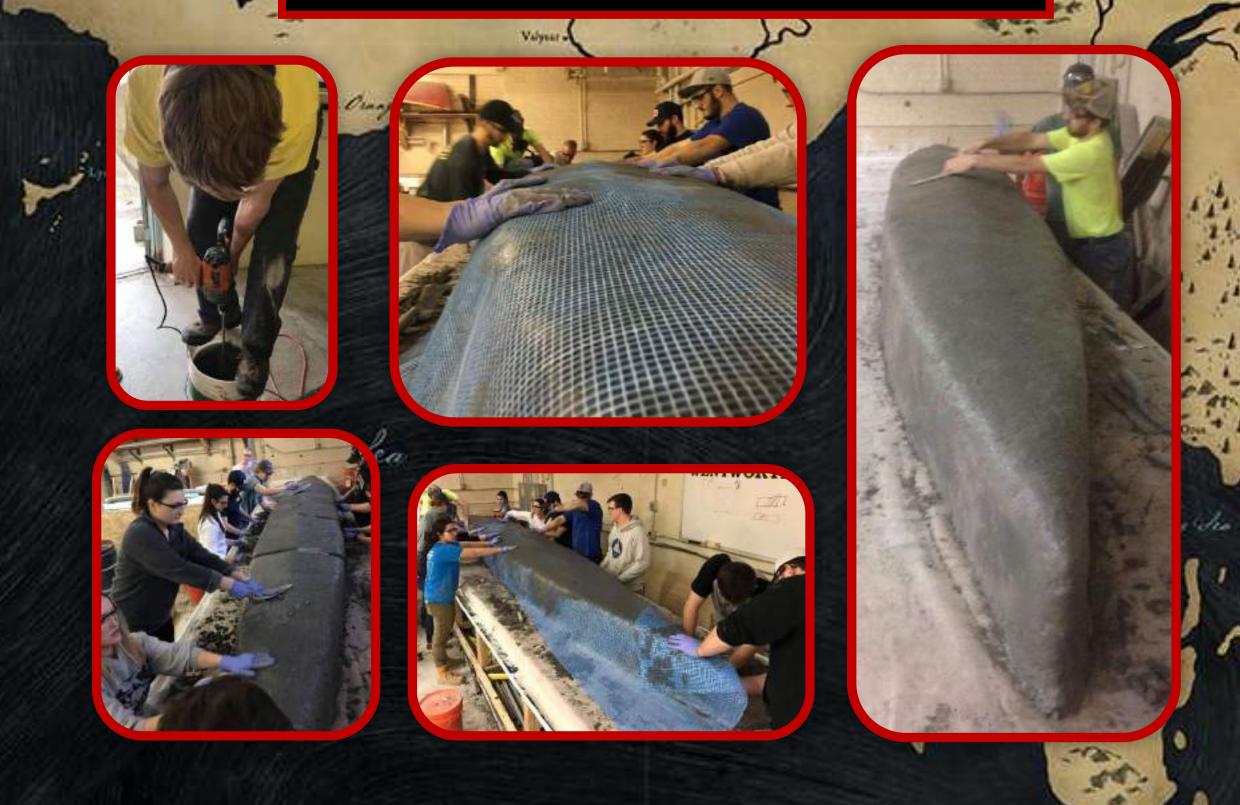

50 lbs.     | \$0.15 / Ibs     | \$7.50     |
| 05-50                    |             |                  |            |
| Racings                  | 1           | ****             | 400000     |
| Racing Paddles           | 4           | \$25.00 ea.      | \$100.00   |
| Protective Foam          | 17 ft.      | \$0.39 / ft.     | \$6.63     |
| Wetsuit Rentals          | 10          | \$20.00 ea.      | \$200.00   |
| Adult Waders             | 3           | \$99.99 ea.      | \$199.98   |
|                          |             | There are the    | #1 #26 26  |
|                          |             | Grand Total:     | \$1,026.26 |

#### 

3. Morellaneous concrete.

# STRUCTURAL ANALYSIS



Front/ Back View

-180lb -180lb -140lb -1

### MOLD CONSTRUCTION



CONCRETE PLACEMENT