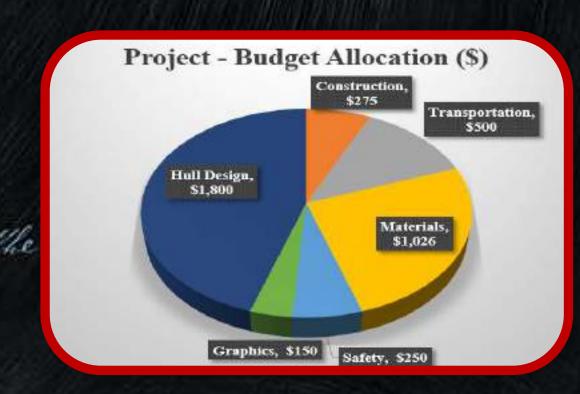

## GAME OF STONIES

Critical Path

h Curing tent ol; timer; fied Recycled display stands

| Material                 | Quantity    | Unit Cost        | Total Pric |
|--------------------------|-------------|------------------|------------|
| Cementious Material      |             |                  |            |
| Portland Cement Type III | 124.6 lbs.  | \$0.10/lbs.      | Donated    |
| Fly Ash Class C          | 31.15 lbs   | \$0.03 / lbs.    | Donated    |
| Silica Fume              | 52.15 lbs.  | \$0.25 / lbs     | Donated    |
| Aggregates               |             |                  |            |
| 3M Glass Bubbles K-20    | 19.25 lbs   | \$6.99/lbs.      | \$134.56   |
| Poraver                  | 57.4 lbs    | \$1.50/lbs.      | \$86.10    |
| Perlite                  | 11.55 lbs   | \$10.00 / lbs    | \$115.50   |
| Admixtures               |             | 8                |            |
| Sikament 686             | 8.4 lbs     | \$27.27 / Gallon | Donated    |
| Sika AEA-14              | 0.35 lbs    | \$18.67 / gallon | Donated    |
| Polypropylene fibers     | 0.7 lbs.    | \$2.50 / Ibs.    | Donated    |
| Reinforcement            | 1           |                  |            |
| Fiberglass Mesh          | 100 sq. ft. | \$0.25 / sq. ft. | \$25.00    |
| Mold                     |             |                  |            |
| Closed cell foam         | 20 sheets   | \$50 / sheet     | Donated    |
| PVC Pipe                 | 20 ft.      | \$1.25/ft.       | \$25.00    |
| Rubber Cement            | 4 oz.       | \$0.50 ca.       | \$2.00     |
| Finishing                |             |                  |            |
| Sealant                  | 2 gallons   | \$12.00 / gallon | \$24.00    |
| Plaster                  | 50 lbs.     | \$0.15 / Ibs     | \$7.50     |
| 05-50                    |             |                  |            |
| Racings                  | 1           | ****             | 400000     |
| Racing Paddles           | 4           | \$25.00 ea.      | \$100.00   |
| Protective Foam          | 17 ft.      | \$0.39 / ft.     | \$6.63     |
| Wetsuit Rentals          | 10          | \$20.00 ea.      | \$200.00   |
| Adult Waders             | 3           | \$99.99 ea.      | \$199.98   |
|                          |             | There are the    | #1 #26 26  |
|                          |             | Grand Total:     | \$1,026.26 |