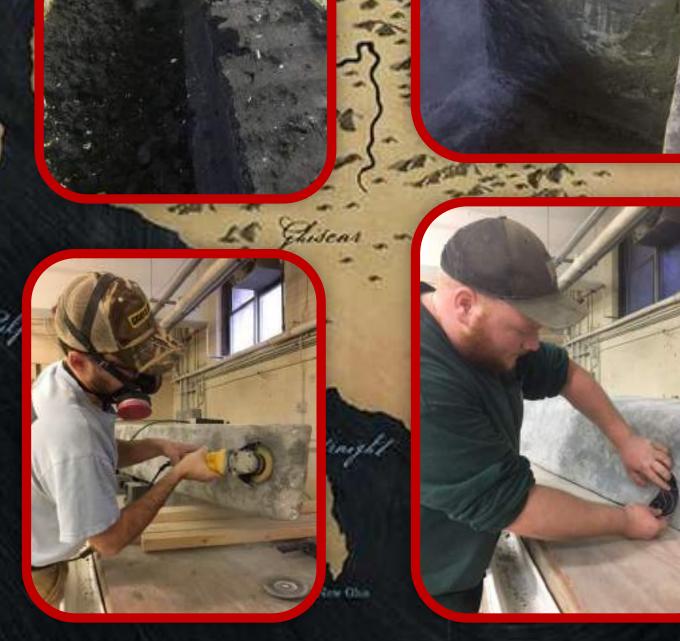

lbs.     | \$0.15 / Ibs     | \$7.50     |
| 05-50                    |             |                  |            |
| Racings                  | 1           | ****             | 400000     |
| Racing Paddles           | 4           | \$25.00 ea.      | \$100.00   |
| Protective Foam          | 17 ft.      | \$0.39 / ft.     | \$6.63     |
| Wetsuit Rentals          | 10          | \$20.00 ea.      | \$200.00   |
| Adult Waders             | 3           | \$99.99 ea.      | \$199.98   |
|                          |             | There are the    | #1 #26 26  |
|                          |             | Grand Total:     | \$1,026.26 |

#### 

3. Morellaneous concrete.

# STRUCTURAL ANALYSIS



Front/ Back View

-180lb -180lb -140lb -1

### MOLD CONSTRUCTION



CONCRETE PLACEMENT